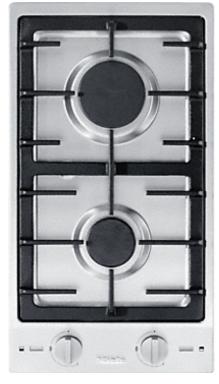

## CS 1012-2 G

ProLine element with two burners

- Professional design Stainless steel trough, 288mm wide
- Particularly versatile 1 medium burner and 1 large burner
- Optimal single-handed operation via rotary dials and QuickStart
- Particularly convenient -in operation and residual heat indicator
- Extremely safe GasStop&Restart function

## EAN: 4002516127123 / article number: 27101253E / material number: 10938800

| Heating type                                                      |                   |
|-------------------------------------------------------------------|-------------------|
| Heating type                                                      | Gas               |
| Construction type                                                 |                   |
| ProLine                                                           | •                 |
| Design                                                            |                   |
| Stainless steel trough                                            | •                 |
| Miele logo embossed in stainless steel                            | •                 |
| Cast iron pot rests (matt black enamelled)                        | •                 |
| Cooking zone details                                              |                   |
| Number of cooking zones                                           | 2                 |
| Cooking zone                                                      |                   |
| Position                                                          | front centre      |
| Туре                                                              | Standard burner   |
| Max. rating in W                                                  | 1800              |
| Position                                                          | rear centre       |
| Туре                                                              | High-speed burner |
| Max. rating in W                                                  | 3000              |
| User convenience                                                  |                   |
| Operation via knobs                                               | •                 |
| QuickStart                                                        | •                 |
| Safety                                                            |                   |
| Residual heat indicator                                           | •                 |
| GasStop & ReStart                                                 | •                 |
| Technical data                                                    |                   |
| Dimensions in mm (width)                                          | 288               |
| Dimensions in mm (height)                                         | 144               |
| Casing height incl. connection box in mm                          | 106               |
| Dimensions in mm (depth)                                          | 520               |
| Cutout dimensions in mm (width) with surface-mounted installation | 272               |
| Cutout dimensions in mm (depth) with surface-mounted installation | 500               |
| Weight in kg                                                      | 8                 |
| Voltage in V                                                      | 230               |
| Connection cable length in m                                      | 2,0               |
| Standard accessories                                              |                   |
| Mains cable                                                       | •                 |
| Jets for natural gas                                              | •                 |
| Jets for liquid gas                                               | •                 |