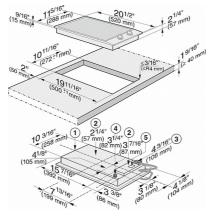

CS 1012-2 G

ProLine element with two burners

CS 1012-1 G (Installation drawing) - USA

1) Appliance front 2) Installation height 3) Power supply box with Connection cable, L = 78 3/4" (2000 mm) 4) Gas Fitting 5) Rating label